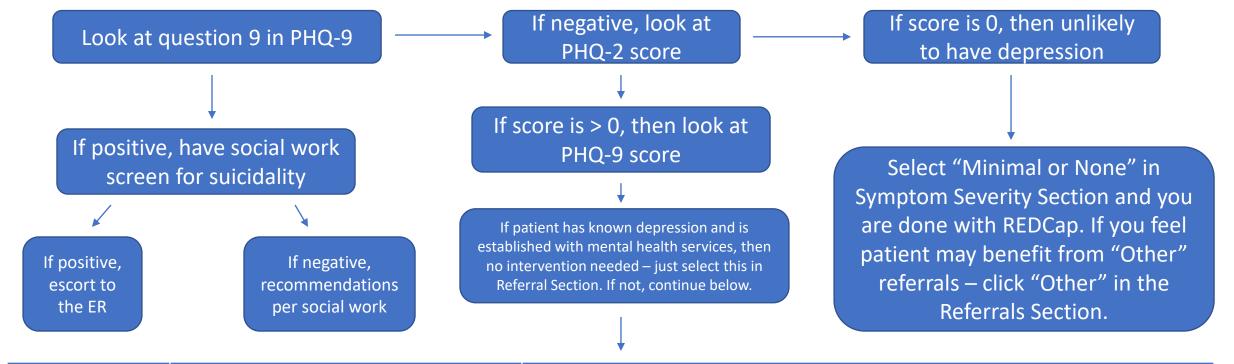

| PHQ-9 Score                                                                                 | Depression Severity           | Intervention                                                                                                                                    |
|---------------------------------------------------------------------------------------------|-------------------------------|-------------------------------------------------------------------------------------------------------------------------------------------------|
| 0-4                                                                                         | No or minimal depression      | No action needed                                                                                                                                |
| 5-9                                                                                         | Mild depression               | Handouts will be given to the patient and family about depression and how to access mental health services                                      |
| 10-14                                                                                       | Moderate depression           | The patient will be seen by a social worker who will assist the patient in establishing care with a Therapist, Psychologist and/or Psychiatrist |
| 15-19                                                                                       | Moderate to severe depression | Same as above                                                                                                                                   |
| 20-27                                                                                       | Severe depression             | Same as above                                                                                                                                   |
| *IF SOCIAL WORK SEES PATIENT, PLEASE RECORD HOW MUCH TIME YOU SPEND WITH PATIENT IN REDCAP. |                               |                                                                                                                                                 |